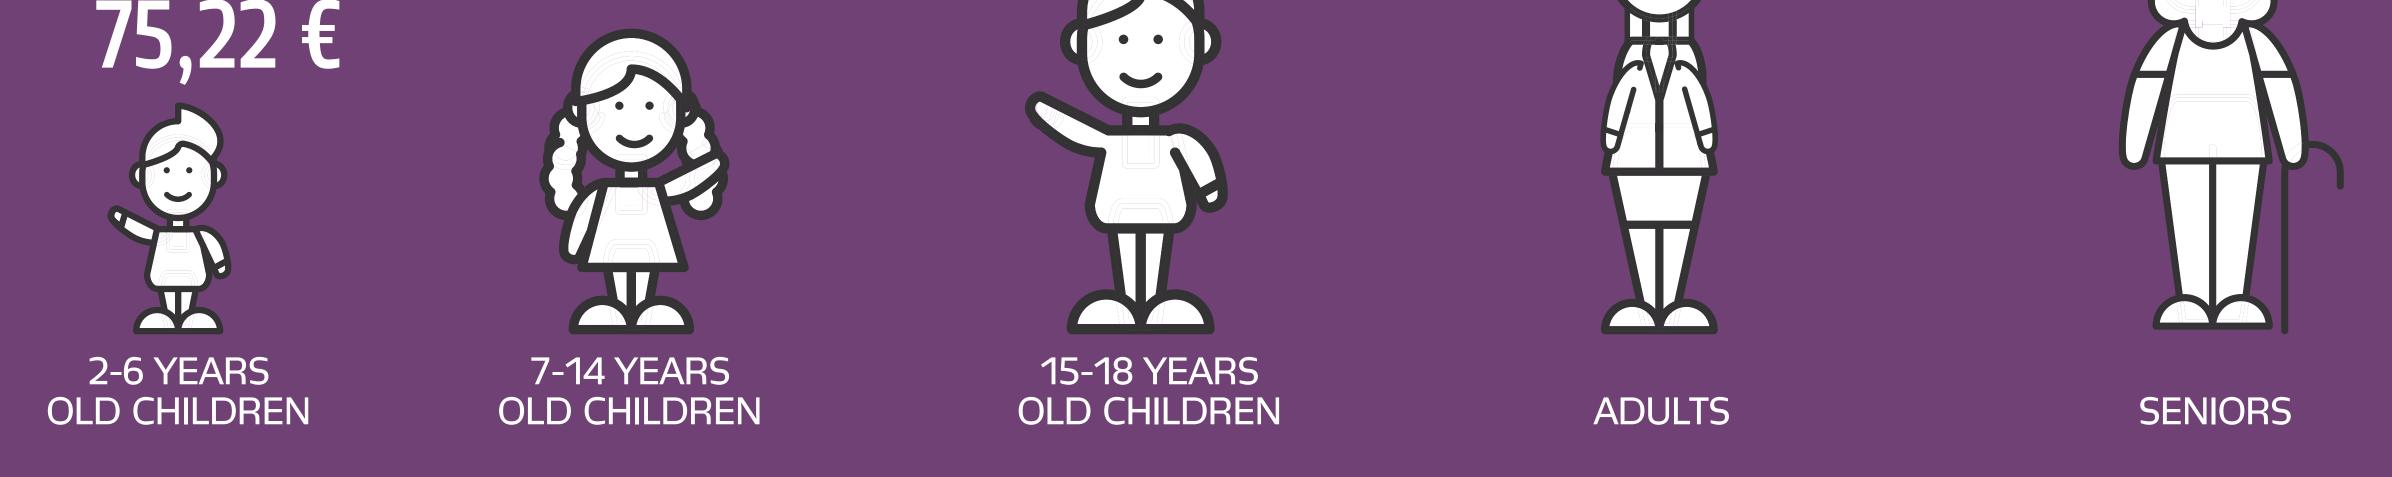

# **COSTS OF FOOD BASKET PER HOUSEHOLD** MEMBER PER MONTH

The indicator was developed within ESF project No. 9.2.1.2./15/I/001 "Inclusive Labor market and poverty risk research and Monitoring ", replacing the subsistence minimum basket calculated until 2014. RHE budget calculations are shown according to calculations made in 2021. The detailed research methodology is available here: https://www.lm.gov.lv/lv/majsaimniecibu-relativo-izdevumu-budzeta-mri-budzets-izstrades-metodologija-rezultati