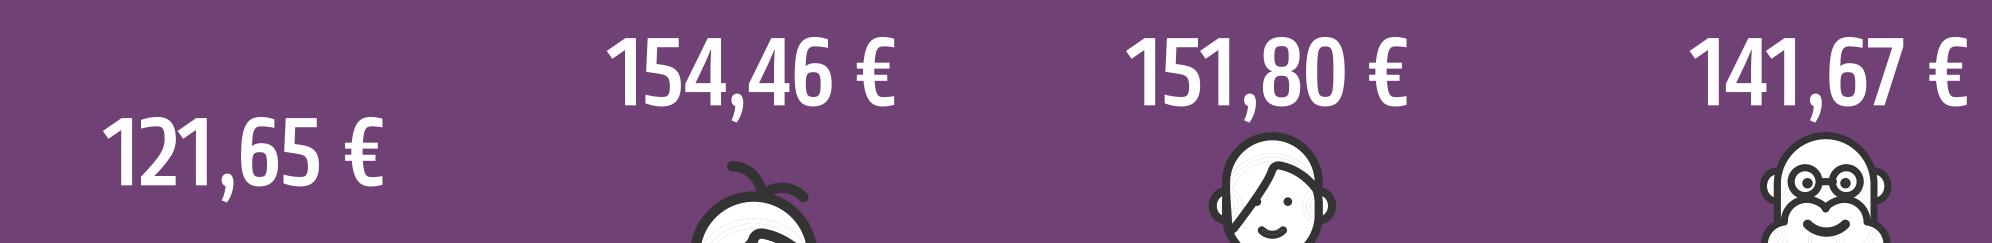

# **COSTS OF FOOD BASKET PER HOUSEHOLD** MEMBER PER MONTH

The indicator was developed within ESF project No. 9.2.1.2./15/I/001 "Inclusive Labor market and poverty risk research and Monitoring ", replacing the subsistence minimum basket calculated until 2014. RHE budget calculations are shown according to calculations made in 2021. The detailed research methodology is available here: https://www.lm.gov.lv/lv/majsaimniecibu-relativo-izdevumu-budzeta-mri-budzets-izstrades-metodologija-rezultati