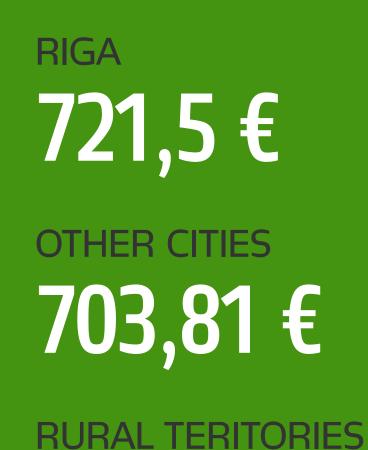

# **RELATIVE HOUSEHOLD EXPENDITURE (RHE) BUDGET**

**RIGA** 1318,76 € **OTHER CITIES** 1301,24 €

**RIGA** 951,61 € **OTHER CITIES** 942,74 €

**RURAL TERITORIES** 

### 697,36€

2 working adults 1 child 7-14 years old. 1 child 15-18 years old

**RURAL TERITORIES** 

2 working adults 1 child up to 6 years old