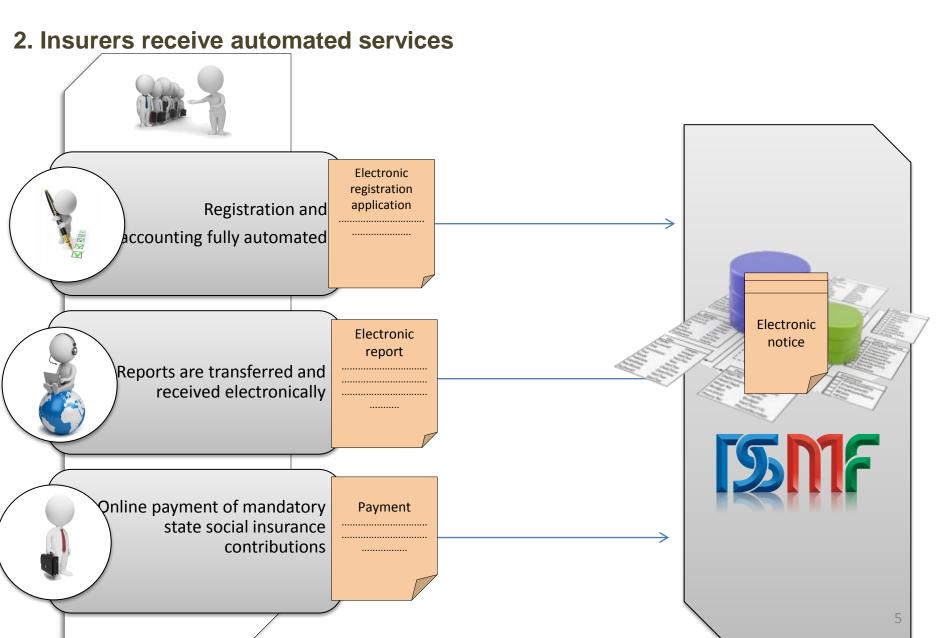

#### Growth dynamics of the opened individual accounts by indicators of years

Since 2006, number of insured in personal accounting system grew by and 2,5 times and reached 2,8 million.