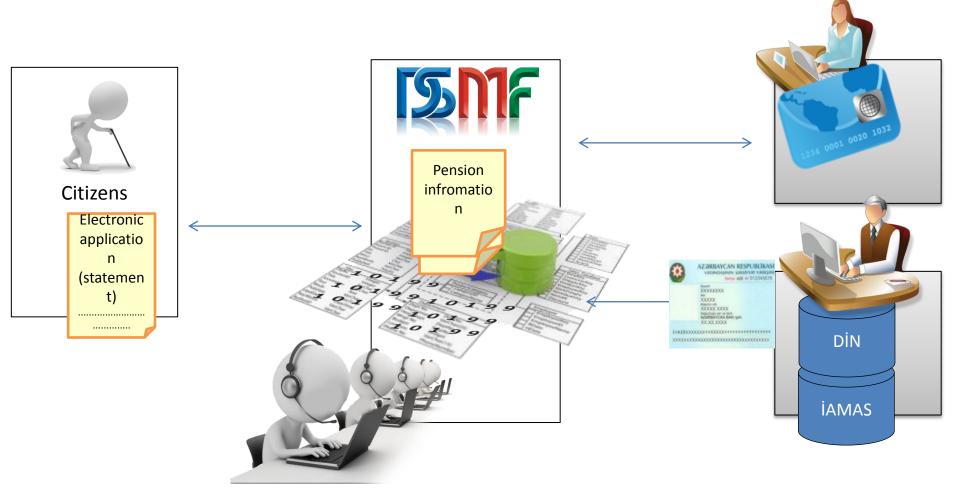

#### 2. Provision of information to Insured has been automated

Every employed has 1 individual account

Mechanism of information has been established for individual account

Every employed is able to calculate his future pension

Pension amount «Pension calculator» electronic service calculates automatically

#### 2. Pension granting and payment have been automated

Call system 190-0