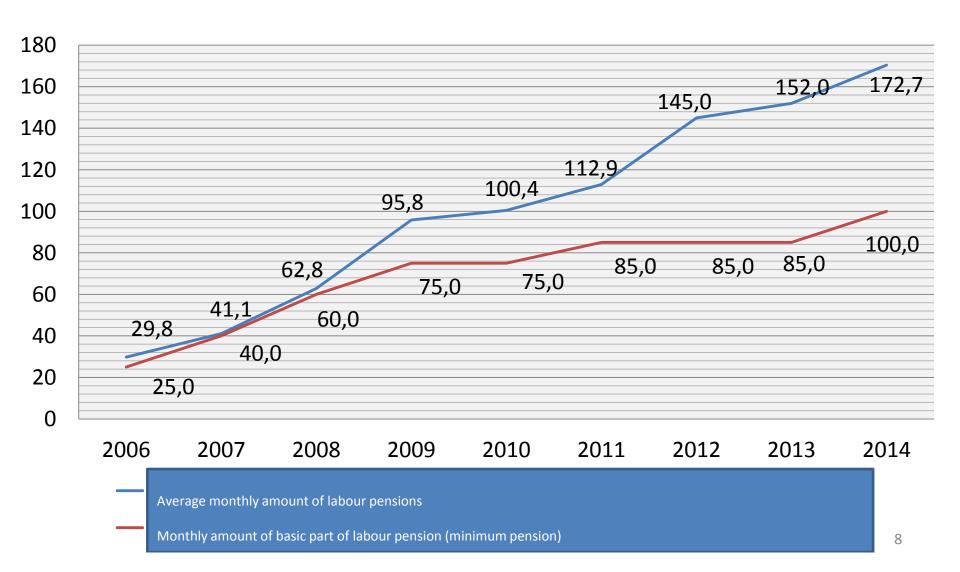

#### 1. Increase in pension amount (beginning of year)

Since 2006, minimum amount of pensions increase by 4 times, and average monthly amount by 5,7 times