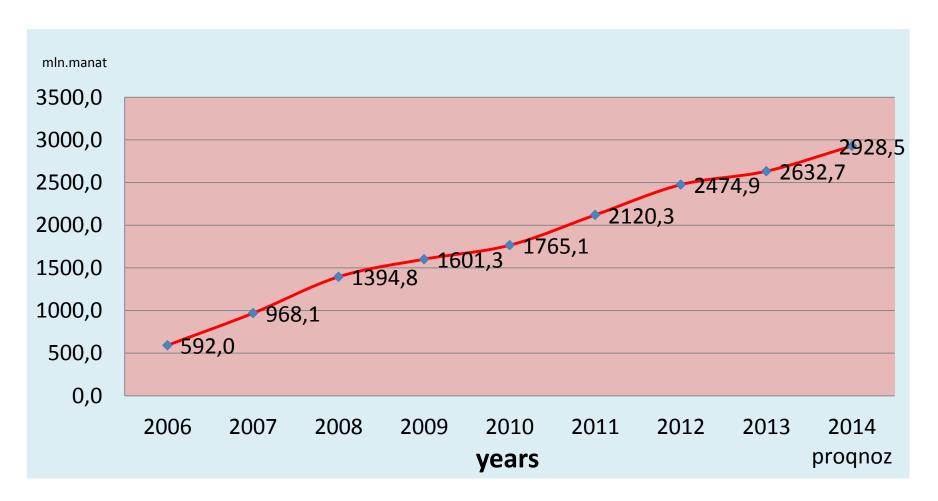

#### 2. Provision of information to Insured has been automated

Every employed has 1 individual account

Mechanism of information has been established for individual account

Every employed is able to calculate his future pension

Pension amount «Pension calculator» electronic service calculates automatically