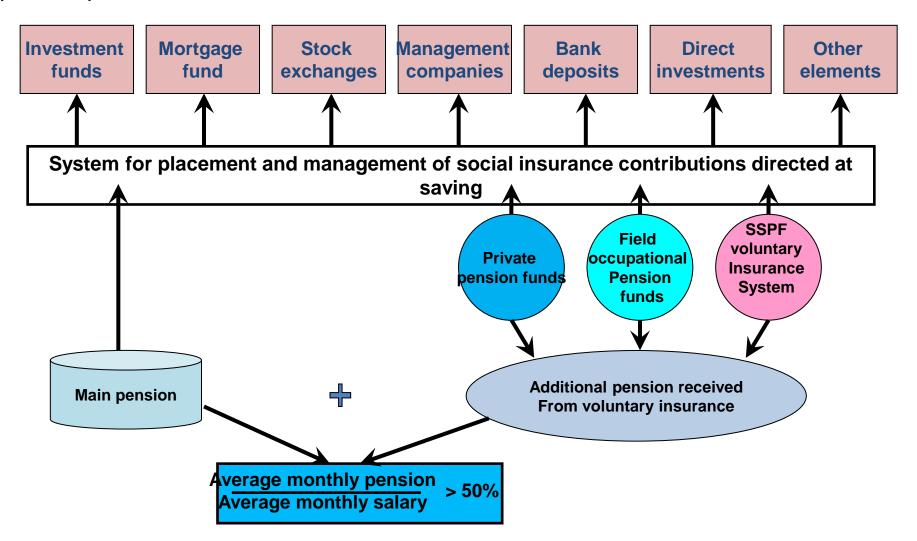

# Labour pension structure

According to law of Republic of Azerbaijan "On labour pensions", labour pensions have the following structure:

**Basic part** 

operable

**Insurance part** 

operable

**Funded part** 

#### Insurance-pensions system strategic goals

New elements of insurance-pensions system – funded component and private pension funds