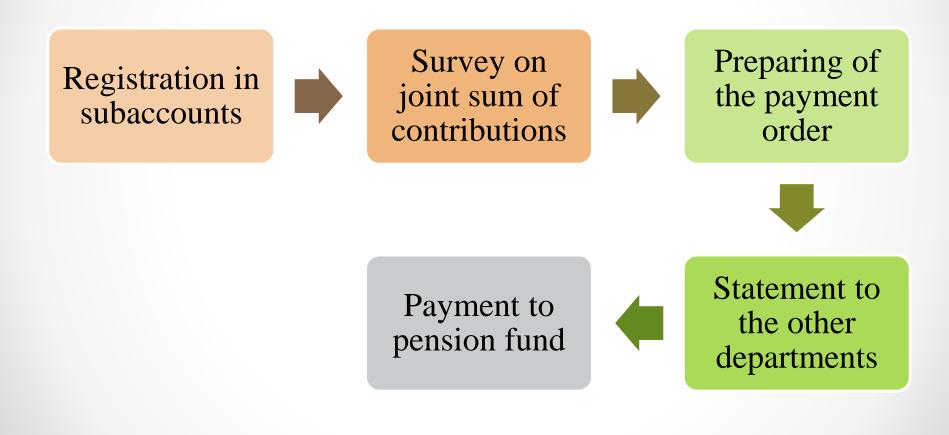

Support to the State Social Protection Fund on the introduction of funded element within the insurance-pension system, establishment of non-state pension funds and development of legal framework for regulating their activity Twinning Project AZ/13/ENP/SO/24



# **ANNEX 34 Customers** service functions and key processes

I.Upite Latvian expert 29.07.2015.









## Main Functions of Customers service



## Main Functions of Customers service



## Main Functions of Customers service

# **Exaples of Information**



Application for every potential participant



#### Overall and qualitative information on website

http://www.manapensija.lv

http://www.vsaa.lv



Brochures and other materials





### **Registration of participants**



### **Registration of contribution**



#### Granting of old age pension (1)



### Granting of old age pension (2)