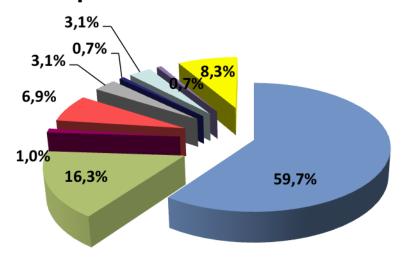

ncial and capital market participants

- Banks (26)
- Insurance companies (20)
- Private pensions funds (6) and pension plans (18)
- Investment management companies (12), investment funds (34), state pension scheme investment plans (23)
- Credit unions (35)
- Payment institutions (36) un e-money institutions (14)
- Riga Stock Exchange (1), Latvian Central Depository (1) and participants of financial instruments market
- Other financial market participants

### Main tasks of FCMC

Develop <u>regulations</u>

Improve financial literacy level

customers

Protect the interests of the

Carry out the **supervision** 

Administer the financial stability fee

**Licensing** 

International cooperation

Statistics and analyses

# Consumer protection issues in FCMC

#### Complaints received in 2013



- credit institutions (172)
- insurance companies (47)
- insurance intermediaries (3)
- financial instrument market (20)
- credit unions (9)
- state funded pension schemes (2)
- investment management companies (9)
- electronic money institutions (2)
- other complaints (24)

Safeguarding the rights of customers of market participants is a significant supervisory aspect for the FCMC

### **Supervision of Private Pension Funds**

#### Licensing of pension funds

- Pension plans
- Investment policy of pension plans
- Individual participation agreements and rules of registering
- Agreement with asset manager and custodian
- Methodology of capital pay-out
- Organizational structure, description of management structure, description of accounting policy, IT system protection rules and other rele