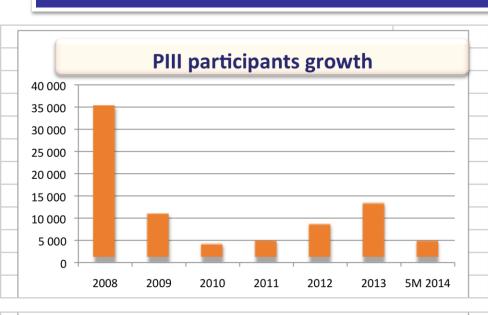

nagement assets

If pension fund, custodian or asset manager has become insolvent or liquidated, pension plan assets not allowed to include in property of debtor – pension fund, custodian or asset manager

All contributions made by participant or by other person on behalf of participant has to be accounted on individual account not later than on next day when payment is received on pension plan account

Accrued pension capital in individual account of participant can not become as property of asset manager, custodian or employer. Recovery of debt against pension capital of participant can be executed by court decision in case of offense punishable under criminal law to third parties.

All rights on private pension capital retained in case if participants move abroad

### PIII growth data









### **Conclusions regarding to PIII**

#### **Individual participation developments**

- Slow market growth annually 4% (17% from PII participants)
- Awareness, personal responsibility and trust to long term financial instruments, pension system as such
- Low monthly income (530 EUR gross salary)
- Average private pension capital 1600 EUR/per participant during 10-15 years
- **Beneficiary introduction** additionally to heirs in 2014 would stipulate more savings in private pension funds
- Public education needed and transparency of existing state pension accumulations in Pillar I and Pillar II

#### Corporate market (occupational pension schemes) development

- Voluntary participation works only for large companies, only 25% from Pillar III participants
  covered by occupational pen