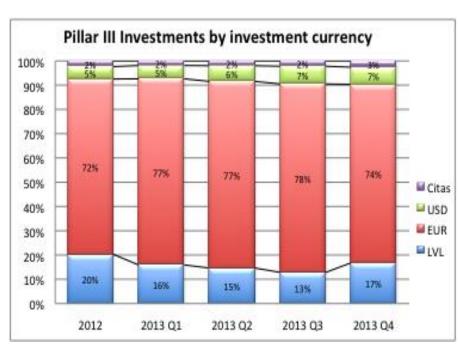

#### **Investment strategies**

**Contribution currencies** 

- CONSERVATIVE
  - 0 PP
- 0% Equities
- Shortly before pay-out period or during payout period
- 2 BALANCED
  - 5 PP
- Up to 35% Equities
- During Savings period
- During Pay-out period
- 3 ACTIVE
  - 13 PP
- Above 35% Equities
  - During Savings period up to 45 years

**1**EUR

16 PP

2USD

2 PP