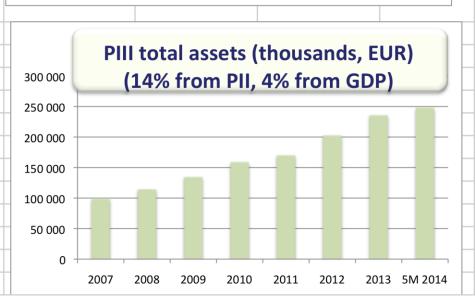

# General scheme of Pillar III Private Pension Funds

- 1) Accumulate all contributions and provides investments to participants regarding to pension plans rules
- 2) Provides administration of Individual accounts of participants & provides them with all information
- 3) Attracts **new participants to pension plans** (individuals & corporates)
- 4) Operates on competitive market with other pension funds
- 5) All assets of pension plans belongs to participants and they are kept outside of Pension Fund, Asset manager and Custodian balance sheets **no guaranty fund necessary**
- Pension Takes tactical & 1) Servicing 1) **Fund** Contributions in & strategic investment benefits out of decisions participants 2) Makes 2) Controls AM on investments investment limits regarding to regarding to Investment policy Investment policy Gives investment 3) 3) Keeps all orders to Asset investment Custodian custodian documents Manager 4) **Calculates** 4) Performs all Investment return Investment orders 5) Reports to pension fund on limit breaches