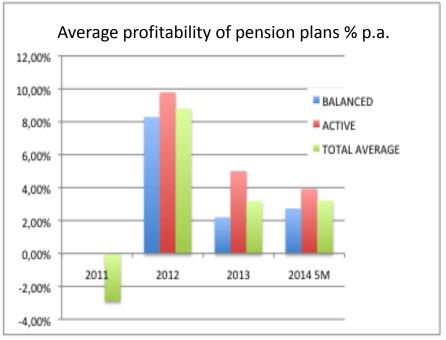

**

#### **Pension Plan**

- Investment rules
- Description of investment risks
- Specific investment limits to define pension plan investment strategy (balanced or active)
  - in fixed income and money market instruments,
  - in equities,
  - in real estate and risk capital

# Investment policy of pension plan

- Investment strategy the same as in pension plan
- Asset allocation tactics by geography, markets, sectors, partners, currencies
- Investments quantitative restrictions and control
- Policy of using derivatives
- Investment risk control
- Criteria for asset valuation
- Voting policy regarding to investments
- Information about custodian and asset manager and their valuation methods
- Policy of prevention of conflicts of interest

Must be published in pension funds web page









# State Supervision of Private Pension Funds by FCMC

Pillar III Latvia

## "One peak" supervision model



- The Financial and Capital Market Commission (FCMC) is an autonomous public institution, which carries out the integrated supervision of entire financial sector of Latvia supervising banks, credit unions, insurance companies and insurance brokerage companies, participants of financial instruments market, as well as private pension funds, payment institutions and electronic money institutions
- The FCMC was established on 1 July 2001 merging banking supervision (Bank of Latvia), insurance supervision (State Insurance Supervision Inspection under the Ministry of Finance) and securities market supervision (Securities Market Commission under the Ministry of Finance)

### Financial and