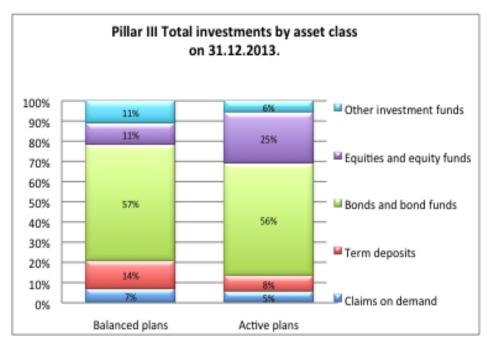

#### **Investment strategies**

**Contribution currencies** 

- CONSERVATIVE
  - 0 PP
- 0% Equities
- Shortly before pay-out period or during payout period
- 2 BALANCED
  - 5 PP
- Up to 35% Equities
- During Savings period
- During Pay-out period
- 3 ACTIVE
  - 13 PP
- Above 35% Equities
  - During Savings period up to 45 years

**1**EUR

16 PP

2USD

2 PP