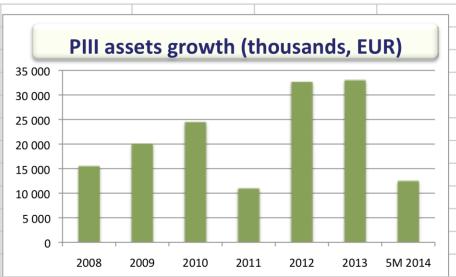

# General scheme of Pillar III Private Pension Funds

- 1) Accumulate all contributions and provides investments to participants regarding to pension plans rules
- 2) Provides administration of Individual accounts of participants & provides them with all information
- 3) Attracts **new participants to pension plans** (individuals & corporates)
- 4) Operates on competitive market with other pension funds
- 5) All assets of pension plans belongs to participants and they are kept outside of Pension Fund, Asset manager and Custodian balance sheets **no guaranty fund necessary**
- Pension Takes tactical & 1) Servicing 1) **Fund** Contributions in & strategic investment benefits out of decisions participants 2) Makes 2) Controls AM on investments investment limits regarding to regarding to Investment policy Investment policy Gives investment 3) 3) Keeps all orders to Asset investment Custodian custodian documents Manager 4) **Calculates** 4) Performs all Investment return Investment orders 5) Reports to pension fund on limit breaches