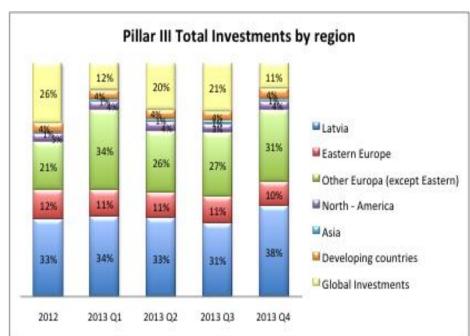

#### **Investment strategies**

**Contribution currencies** 

- CONSERVATIVE
  - 0 PP
- 0% Equities
- Shortly before pay-out period or during payout period
- 2 BALANCED
  - 5 PP
- Up to 35% Equities
- During Savings period
- During Pay-out period
- 3 ACTIVE
  - 13 PP
- Above 35% Equities
  - During Savings period up to 45 years

**1**EUR

16 PP

2USD

2 PP