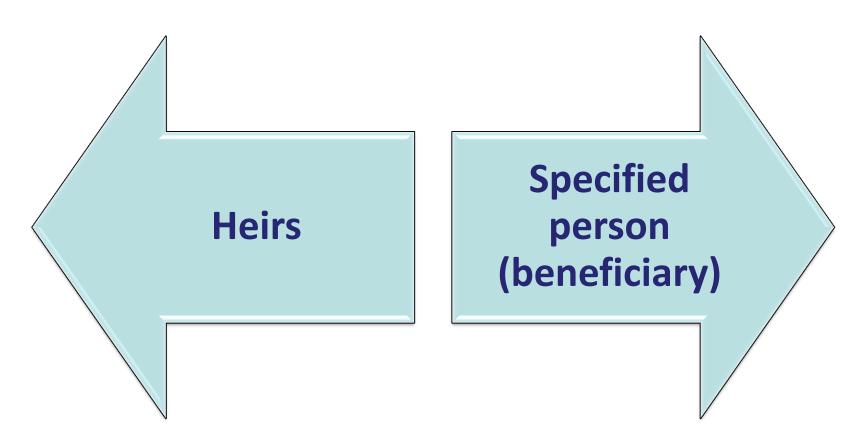

#### **Individual Agreement**

- Choose pension plan
- Choose regularity of contributions
- Choose the way of receiving information
- Choose beneficiary