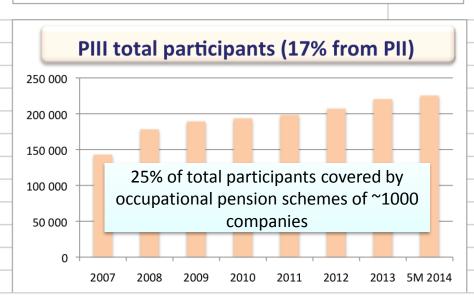

# General scheme of Pillar III Private Pension Funds

- 1) Accumulate all contributions and provides investments to participants regarding to pension plans rules
- 2) Provides administration of Individual accounts of participants & provides them with all information
- 3) Attracts **new participants to pension plans** (individuals & corporates)
- 4) Operates on competitive market with other pension funds
- 5) All assets of pension plans belongs to participants and they are kept outside of Pension Fund, Asset manager and Custodian balance sheets **no guaranty fund necessary**
- Pension Takes tactical & 1) Servicing 1) **Fund** Contributions in & strategic investment benefits out of decisions participants 2) Makes 2) Controls AM on investments investment limits regarding to regarding to Investment policy Investment policy Gives investment 3) 3) Keeps all orders to Asset investment Custodian custodian documents Manager 4) **Calculates** 4) Performs all Investment return Investment orders 5) Reports to pension fund on limit breaches