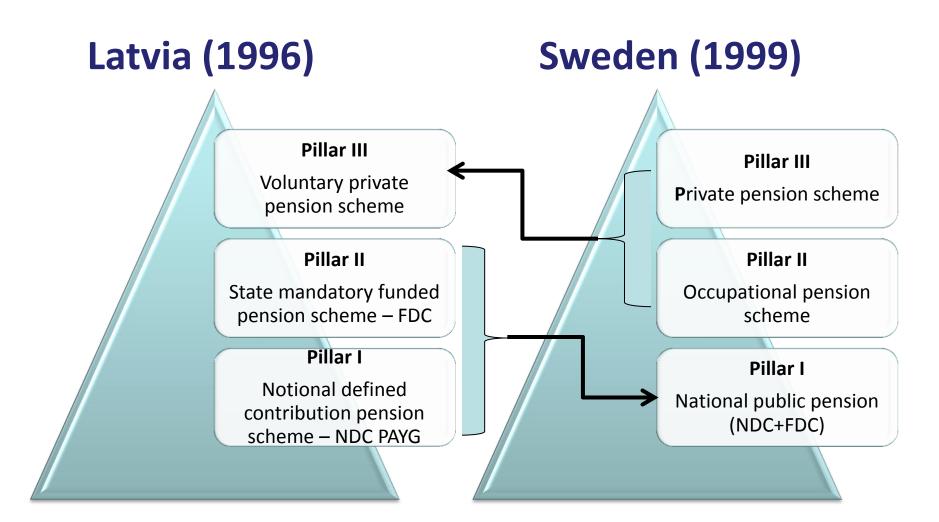

#### Pillar III – Private Pension Funds in Latvia

Activity 4.1. In-depth presentation of the state pension system of the EU MS to relevant SSPF staff and other stakeholders

Dace Brencena Expert, MoW of Latvia 22nd July, 2014

# Administration of Private Pension Funds

Pillar III Latvia