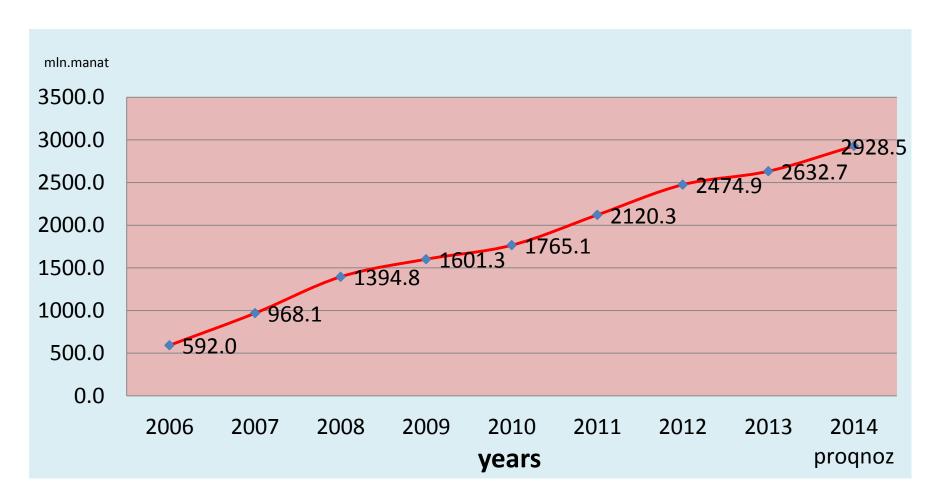

#### 2. Provision of information to Insured has been automated

Every employed has 1 individual account

Mechanism of information has been established for individual account

Every employed is able to calculate his future pension

Pension amount «Pension calculator» electronic service calculates automatically