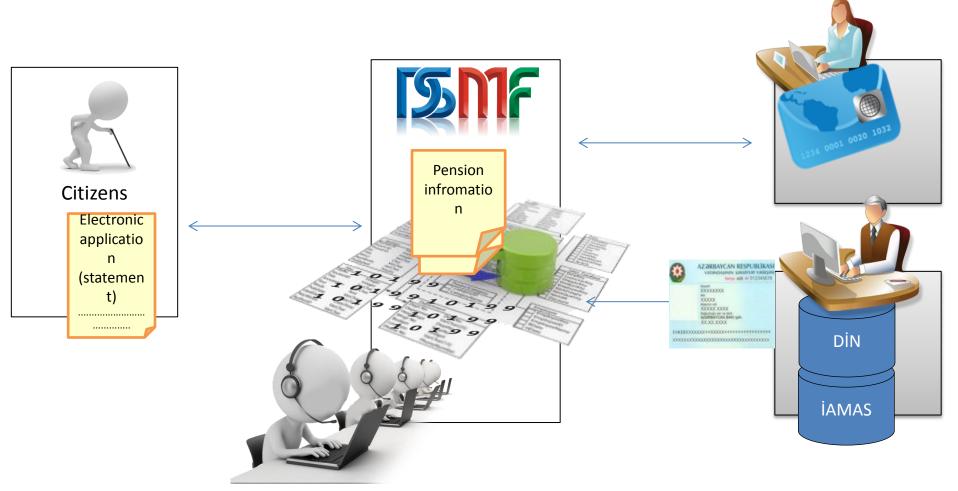

#### 2. Provision of information to Insured has been automated

Every employed has 1 individual account

Mechanism of information has been established for individual account

Every employed is able to calculate his future pension

Pension amount «Pension calculator» electronic service calculates automatically

#### 2. Pension granting and payment have been automated

Call system 190-0