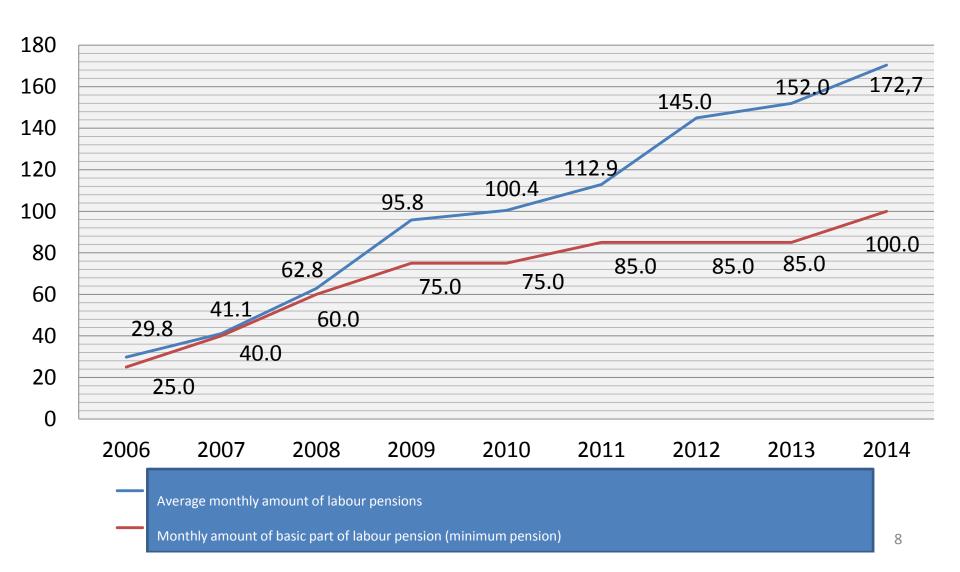

#### 1. Increase in pension amount (beginning of year)

Since 2006, minimum amount of pensions increase by 4 times, and average monthly amount by 5,7 times