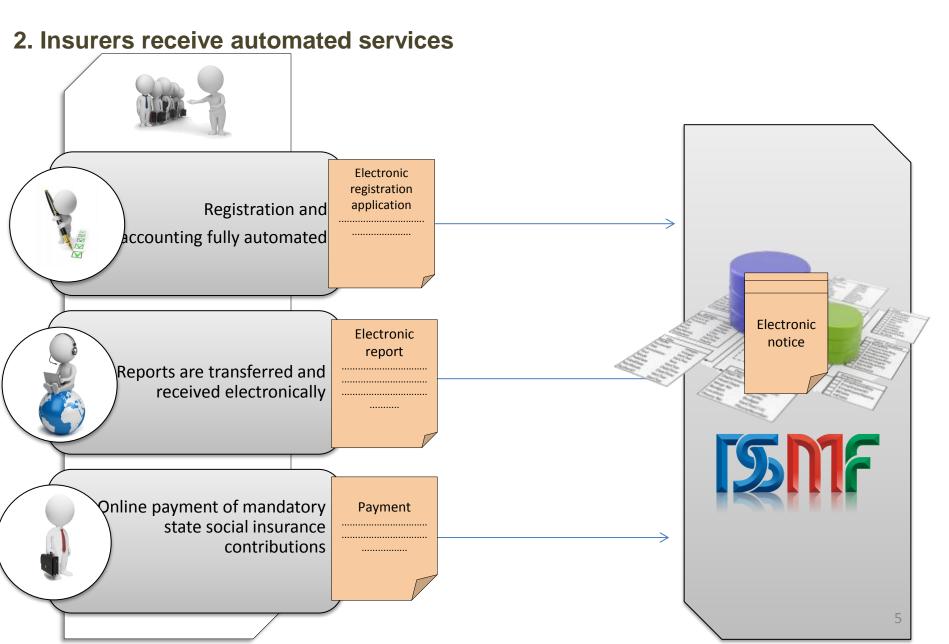

### Growth dynamics of the opened individual accounts by indicators of years

Since 2006, number of insured in personal accounting system grew by and 2,5 times and reached 2,8 million.