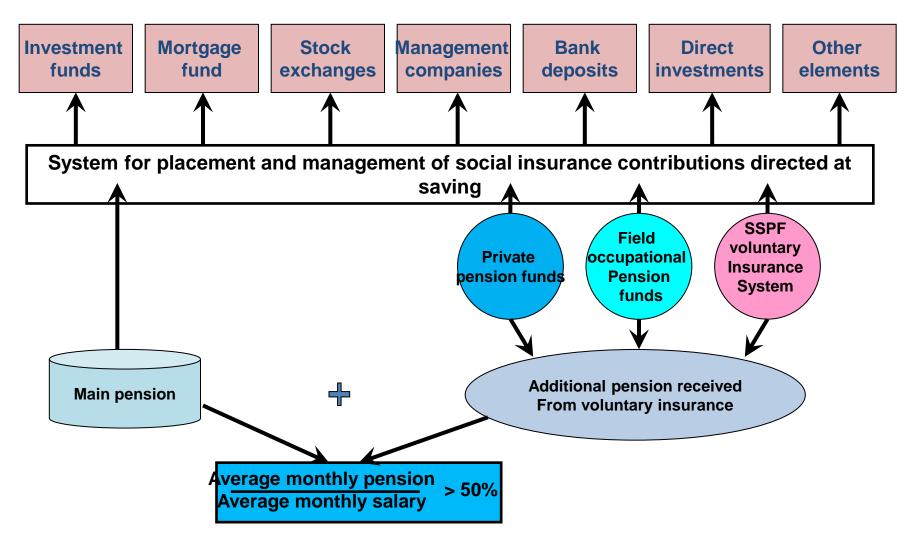

### Insurance-pensions system strategic goals

New elements of insurance-pensions system – funded component and private pension funds