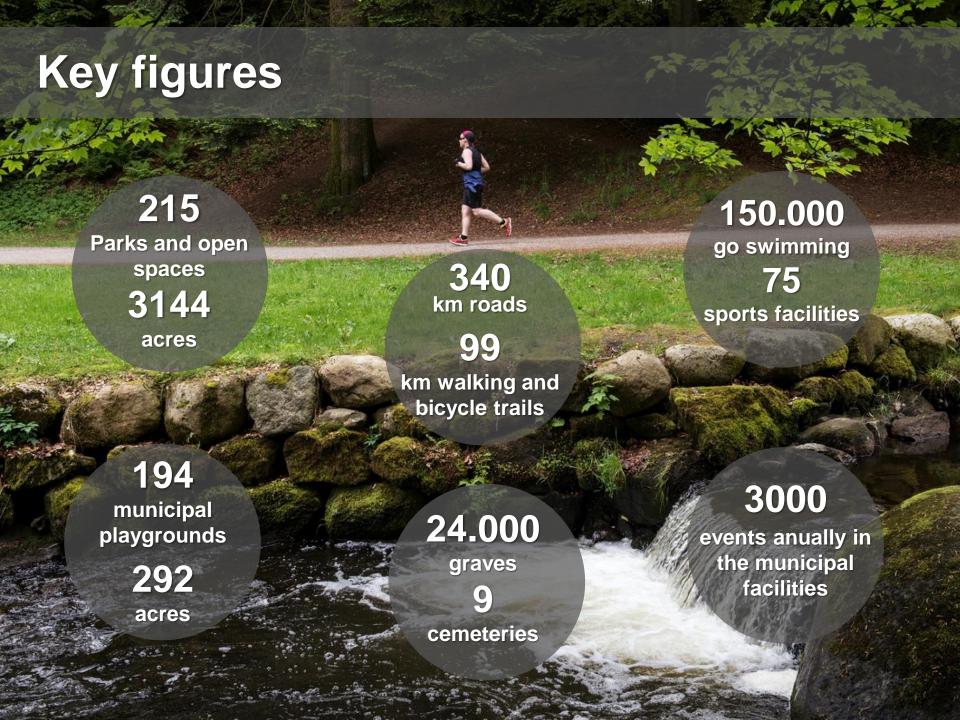

# Sandnes kommune / Municipality of Sandnes



## Ann Kjersti Haga

- Landscape Engineer (NMBU Norwegian University of Life Sciences)
- Employee in Sandnes Municipality since 2013
- An Ambassador and part of KS' network in Universal Design









- 76 000 inhabitants
- Fastest growing city in the country
- Approximately 30% are 19 or younger
- Ageing population
  - = a certain way of planning and universal design is important



















### **ULSNESET** FRIOMRÅDE



Parkering



Gapahuk



Badeplass



Rasteplass



Utkikkspunkt



Fiskeplass

--- Tursti





(Stigning maks 1:4)





Ekvidistanse 1 m

Turvei og rundløype er framkommelig med barnevogn og elektrisk rullestol.

#### BRANNFARE

Grilling kun tillatt i gapahuk.

### SØPPEL

Ikke tillatt å kaste søppel i naturen.



Sandnes kommune ved Park og Idrett har i samarbeid med Byplanavdelingen og Funksjonshemmedes råd i Sandnes, laget informasjonstavlen med støtte fra Fylkesrådet for funksjonshemmede.

Nettutgave finnes på:

www.sandnes.kommune.no/friluftsliv