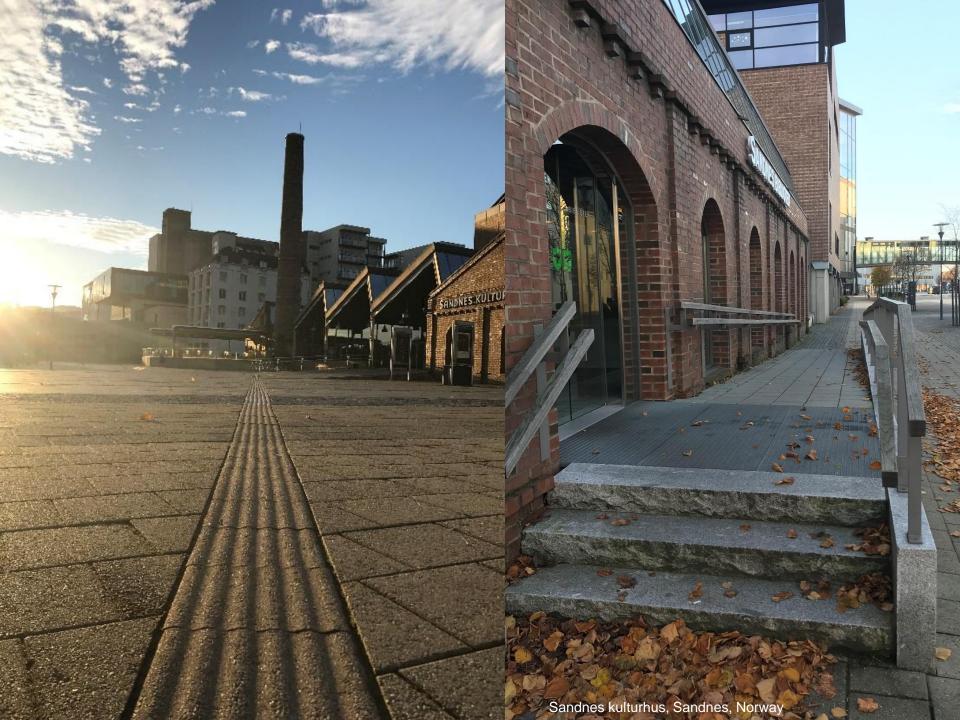

inhabitants
- Fastest growing city in the country
- Approximately 30% are 19 or younger
- Ageing population
  - = a certain way of planning and universal design is important



















### **ULSNESET** FRIOMRÅDE



Parkering



Gapahuk



Badeplass



Rasteplass



Utkikkspunkt



Fiskeplass

--- Tursti





(Stigning maks 1:4)





Ekvidistanse 1 m

Turvei og rundløype er framkommelig med barnevogn og elektrisk rullestol.

#### BRANNFARE

Grilling kun tillatt i gapahuk.

### SØPPEL

Ikke tillatt å kaste søppel i naturen.



Sandnes kommune ved Park og Idrett har i samarbeid med Byplanavdelingen og Funksjonshemmedes råd i Sandnes, laget informasjonstavlen med støtte fra Fylkesrådet for funksjonshemmede.

Nettutgave finnes på:

www.sandnes.kommune.no/friluftsliv