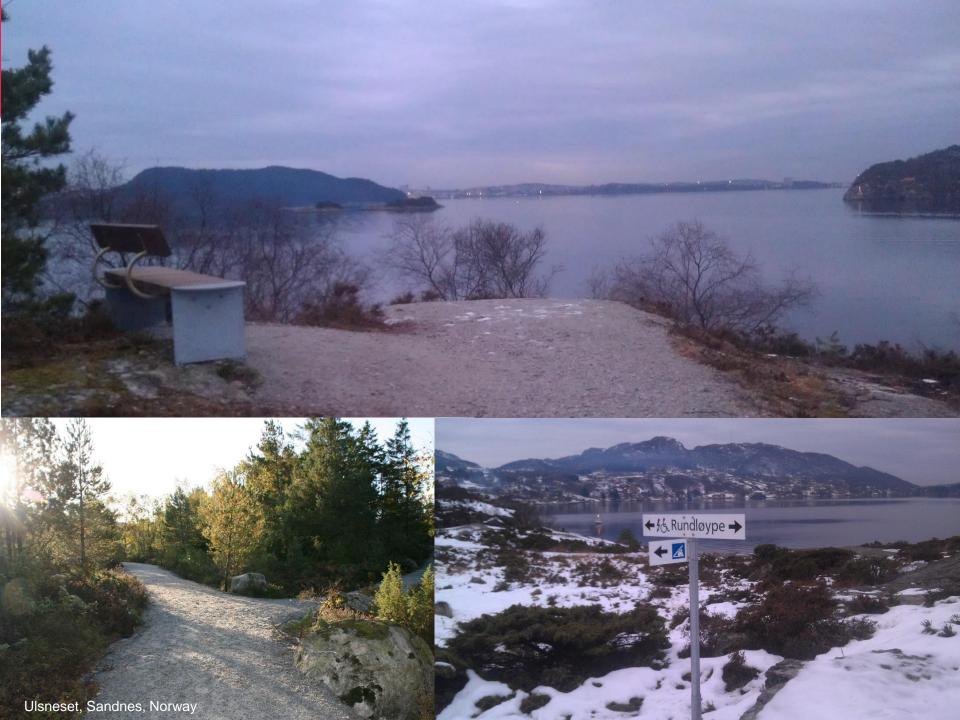

### **ULSNESET** FRIOMRÅDE

Parkering

Gapahuk

Badeplass

Rasteplass

Utkikkspunkt

Fiskeplass

--- Tursti

(Stigning maks 1:4)

Ekvidistanse 1 m

Turvei og rundløype er framkommelig med barnevogn og elektrisk rullestol.