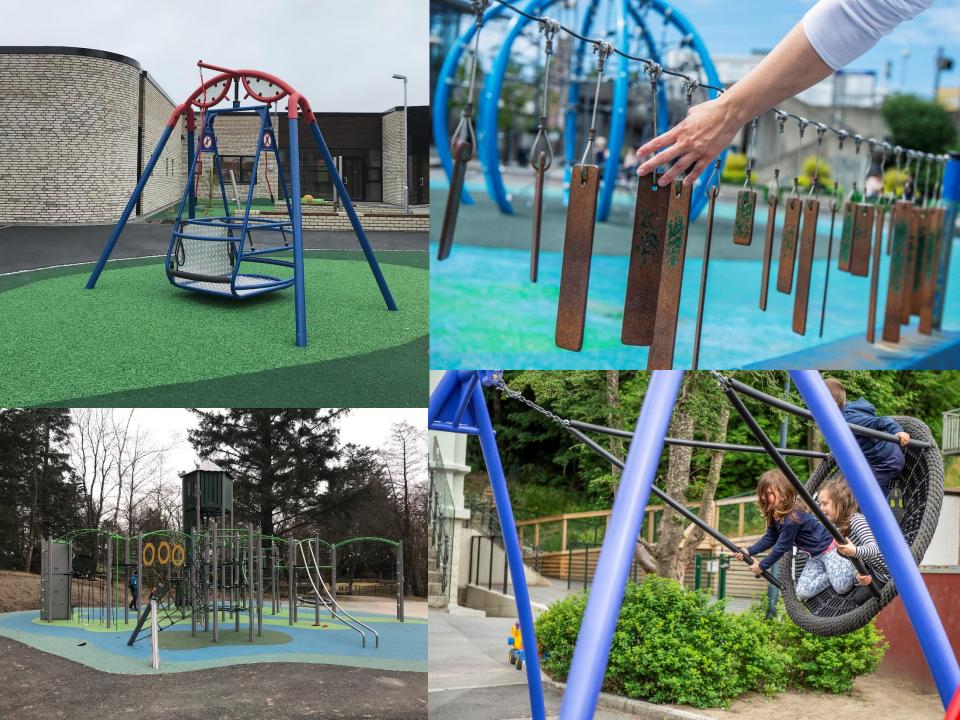

## Ann Kjersti Haga

- Landscape Engineer (NMBU Norwegian University of Life Sciences)
- Employee in Sandnes Municipality since 2013
- An Ambassador and part of KS' network in Universal Design

- 76 000 inhabitants
- Fastest growing city in the country
- Approximately 30% are 19 or younger
- Ageing population
  - = a certain way of planning and universal design is important