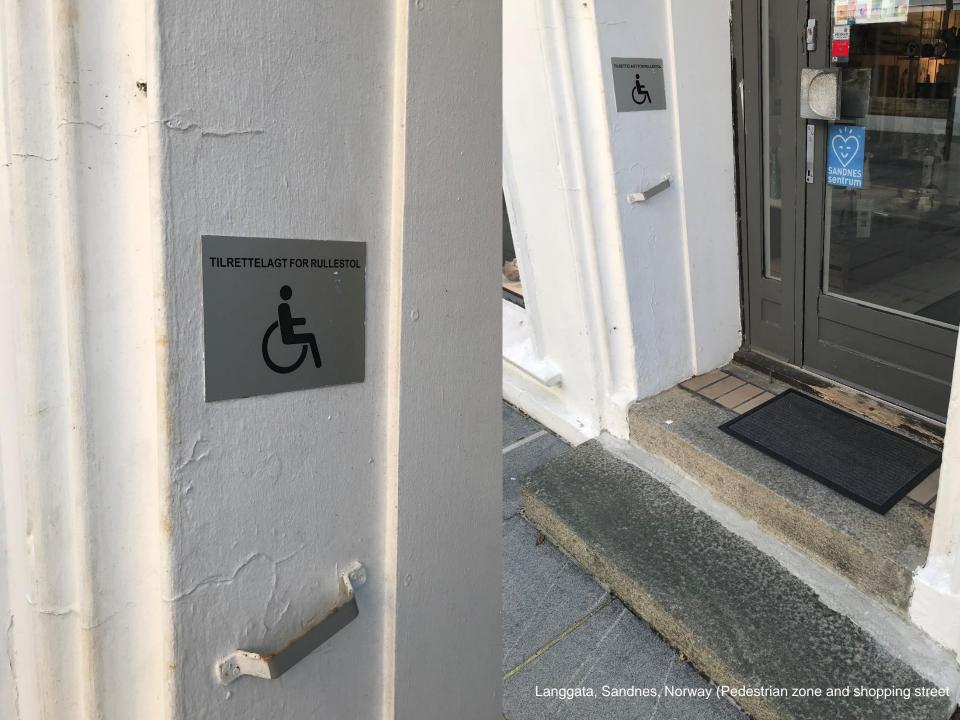

76 000 inhabitants
- Fastest growing city in the country
- Approximately 30% are 19 or younger
- Ageing population
  - = a certain way of planning and universal design is important



















### **ULSNESET** FRIOMRÅDE



Parkering



Gapahuk



Badeplass



Rasteplass



Utkikkspunkt



Fiskeplass

--- Tursti





(Stigning maks 1:4)





Ekvidistanse 1 m

Turvei og rundløype er framkommelig med barnevogn og elektrisk rullestol.

#### BRANNFARE

Grilling kun tillatt i gapahuk.

### SØPPEL

Ikke tillatt å kaste søppel i naturen.



Sandnes kommune ved Park og Idrett har i samarbeid med Byplanavdelingen og Funksjonshemmedes råd i Sandnes, laget informasjonstavlen med støtte fra Fylkesrådet for funksjonshemmede.

Nettutgave finnes på:

www.sandnes.kommune.no/friluftsliv