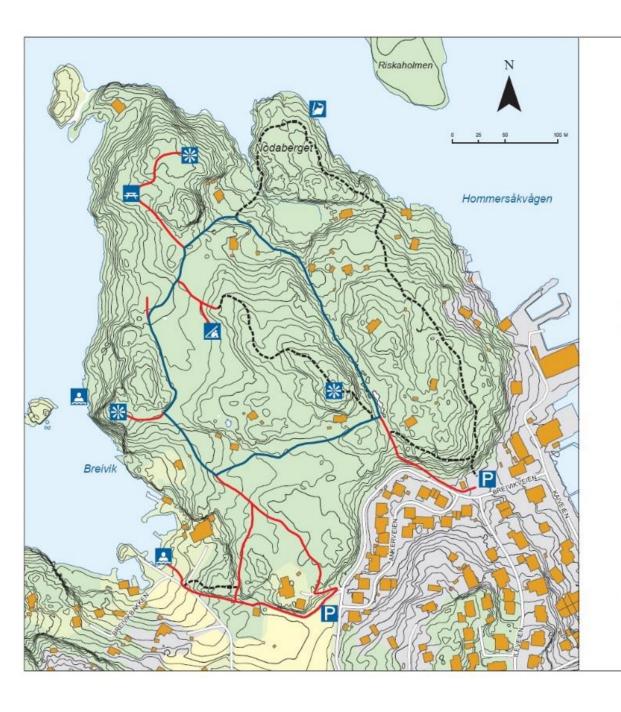

### **ULSNESET** FRIOMRÅDE

Parkering

Gapahuk

Badeplass

Rasteplass

Utkikkspunkt

Fiskeplass

--- Tursti

(Stigning maks 1:4)

Ekvidistanse 1 m

Turvei og rundløype er framkommelig med barnevogn og elektrisk rullestol.