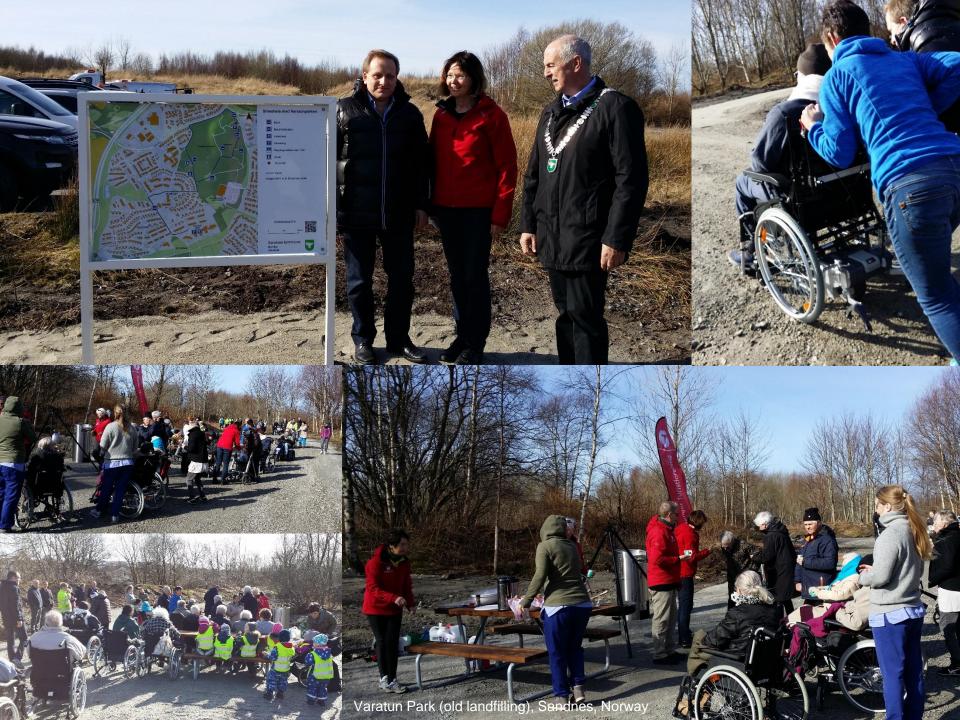

## Ann Kjersti Haga

- Landscape Engineer (NMBU Norwegian University of Life Sciences)
- Employee in Sandnes Municipality since 2013
- An Ambassador and part of KS' network in Universal Design

- 76 000 inhabitants
- Fastest growing city in the country
- Approximately 30% are 19 or younger
- Ageing population
  - = a certain way of planning and universal design is important