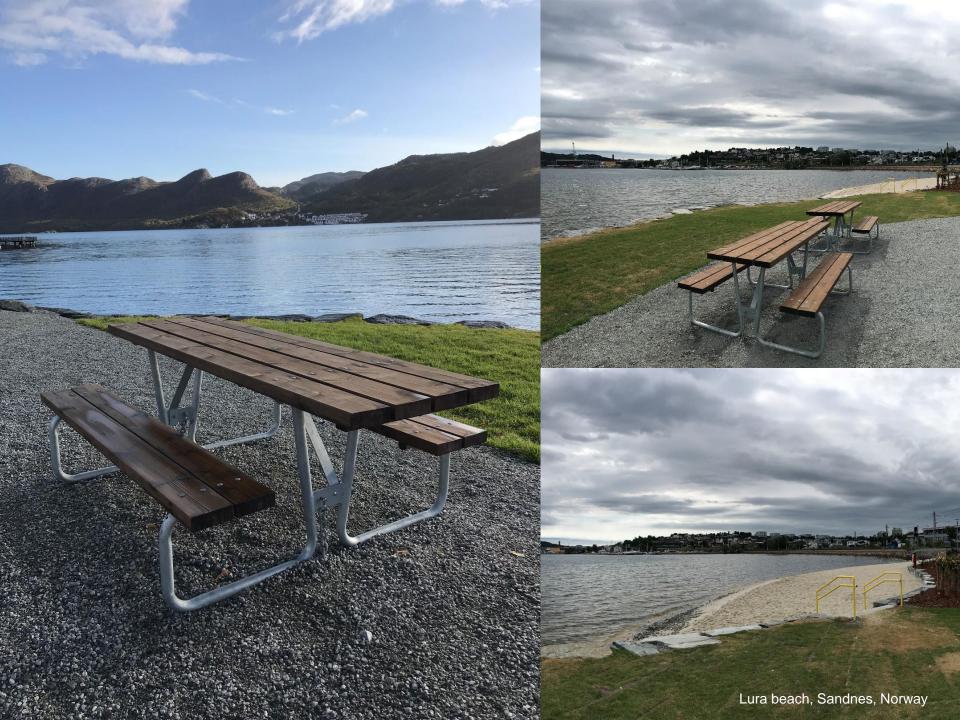

## Ann Kjersti Haga

- Landscape Engineer (NMBU Norwegian University of Life Sciences)
- Employee in Sandnes Municipality since 2013
- An Ambassador and part of KS' network in Universal Design

- 76 000 inhabitants
- Fastest growing city in the country
- Approximately 30% are 19 or younger
- Ageing population
  - = a certain way of planning and universal design is important