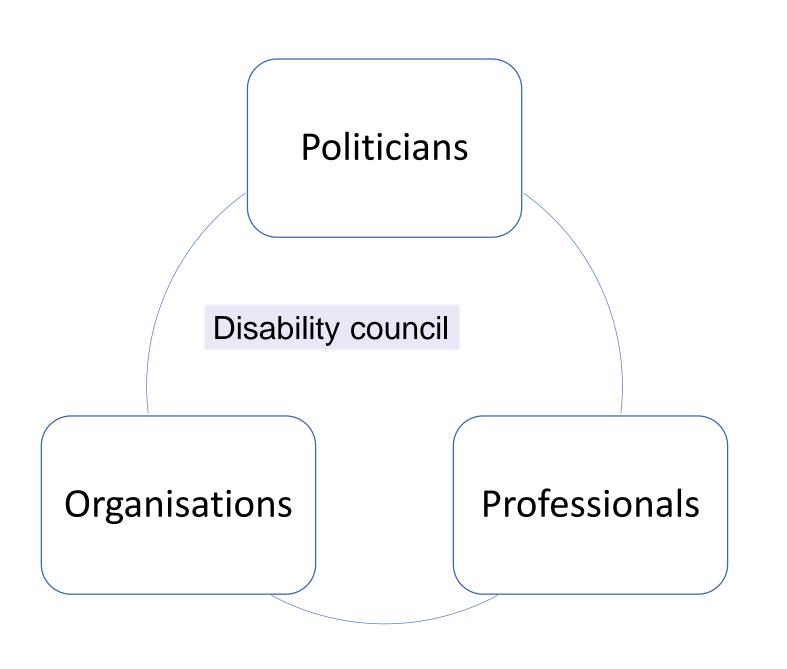

#### Accessibility consultant

Responsible for the whole city- focus on physical accessibility

#### Duty:

- Participate in the entire construction process
- Internal and external collaboration
- Active member in the disability council

### Disability consulant

Responsible for the whole city- focus on cognitive accessibility

#### Duty:

- Internal and external collaboration
- Active member of the disability council
- Planning, follow-up, and evaluation of the accessibility program and action plan for

the city